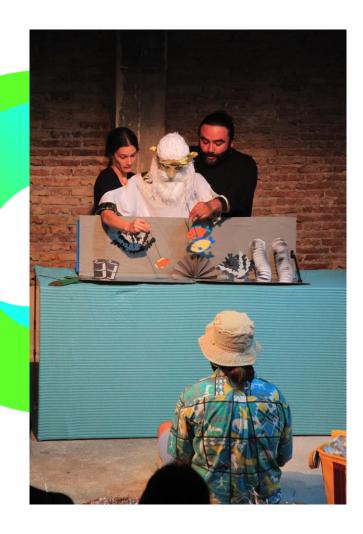

## Puppet show with live music developed:

Funded by

the European Union

GEN

Want to know more about the project? Follow the link:

https://cyprusenvironment.org/grants/increasing-marine-environmental-awareness-through-the-creative-arts/