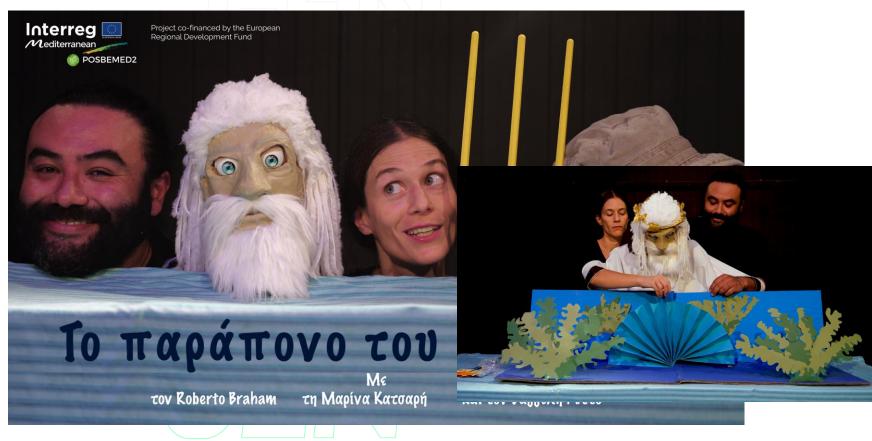

## Puppet show with live music developed:

Funded by

the European Union

GEN

Want to know more about the project? Follow the link:

https://cyprusenvironment.org/grants/increasing-marine-environmental-awareness-through-the-creative-arts/