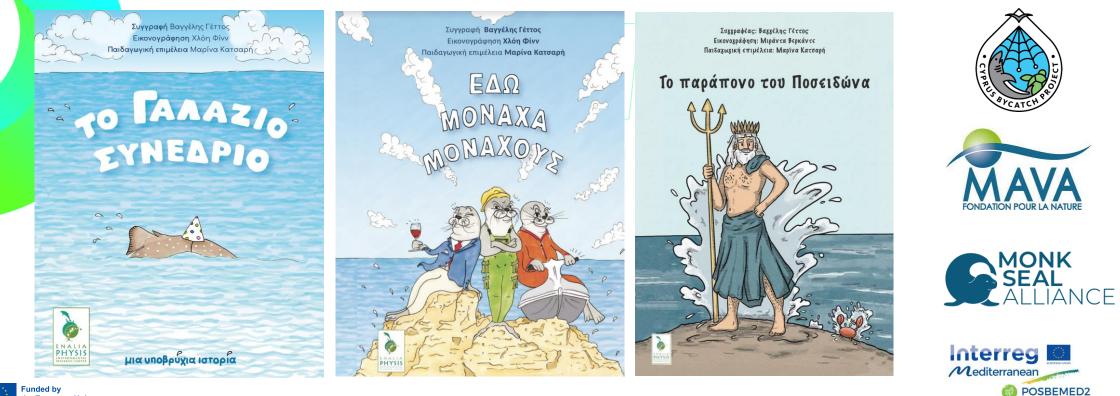

## Educational material developed through past projects:

- **Cyprus** Bycatch Project - 1
- Monk Seal conservation in the Eastern Mediterranean -
- Posbemed2 -

the European Union

Funded by the Cyprus Environment Foundation